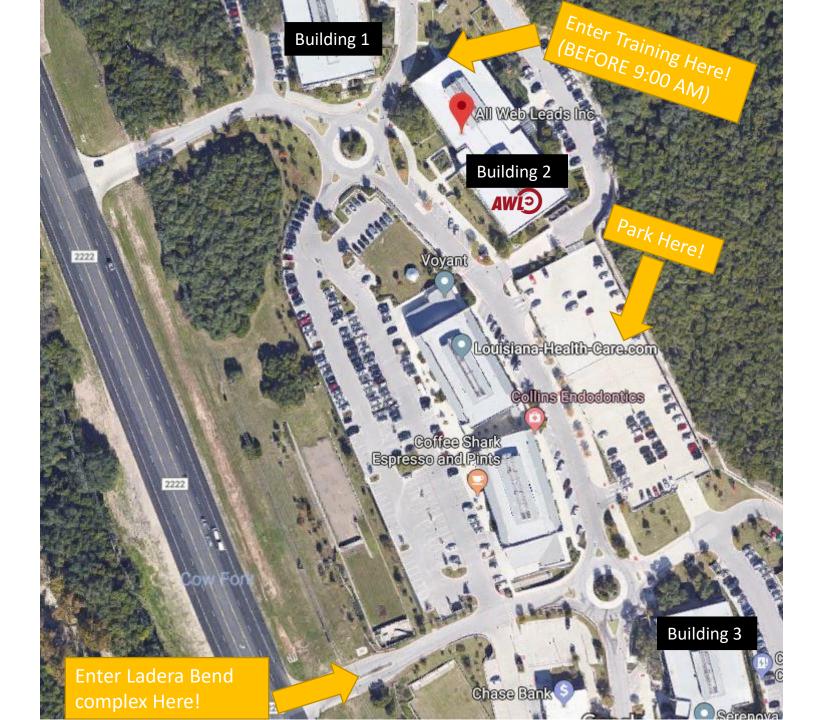

From East (Round Rock, Taylor)
Mopac South, exit and turn Right onto
Capital of Texas Hwy (360). Cross over 183
heading West and turn Right onto 2222.
Turn Right into Ladera Bend complex (just past Jester Blvd -if you see a light for Bell
Mountain, you've gone too far). Follow the signs and park on the top level of our parking garage.

From South (Austin)

183 North, exit and turn Left onto Capital of Texas Hwy (360). Cross over 183 heading West and turn Right onto 2222. Turn Right into Ladera Bend complex (just past Jester Blvd -if you see a light for Bell Mountain, you've gone too far). Follow the signs and park on the top level of our parking garage.

From North (Leander, Cedar Park) 183 South/Anderson Mill and turn Right onto FM 620. Turn Left onto FM 2222 heading South. Turn Left into Ladera Bend complex (just past Bell Mountain -if you see a light for Jester, you've gone too far). Follow the signs and park on the top level of our parking garage.