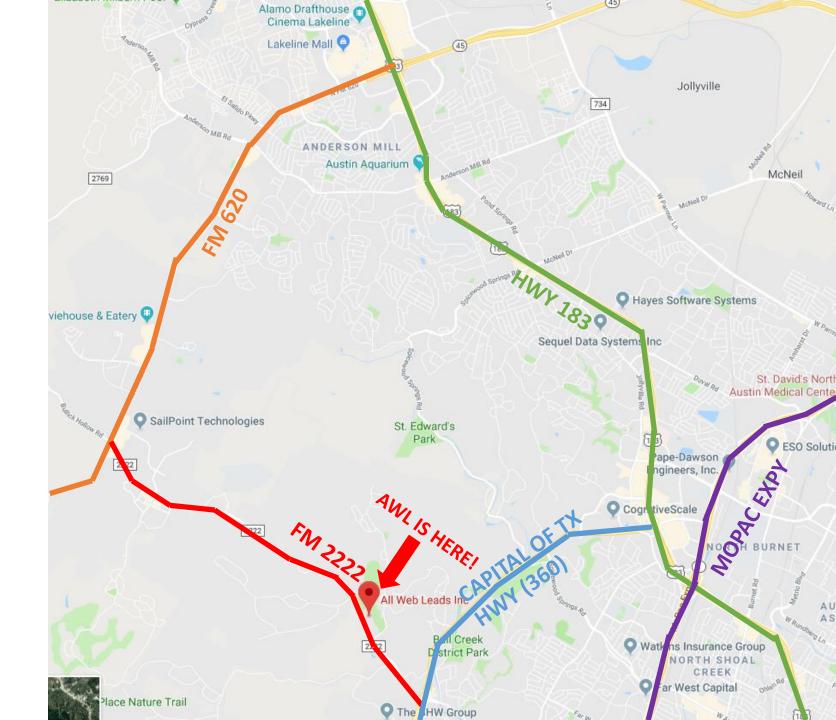

From East (Round Rock, Taylor)
Mopac South, exit and turn Right onto
Capital of Texas Hwy (360). Cross over 183
heading West and turn Right onto 2222.
Turn Right into Ladera Bend complex (just past Jester Blvd -if you see a light for Bell
Mountain, you've gone too far). Follow the signs and park on the top level of our parking garage.

From South (Austin)

183 North, exit and turn Left onto Capital of Texas Hwy (360). Cross over 183 heading West and turn Right onto 2222. Turn Right into Ladera Bend complex (just past Jester Blvd -if you see a light for Bell Mountain, you've gone too far). Follow the signs and park on the top level of our parking garage.

From North (Leander, Cedar Park) 183 South/Anderson Mill and turn Right onto FM 620. Turn Left onto FM 2222 heading South. Turn Left into Ladera Bend complex (just past Bell Mountain -if you see a light for Jester, you've gone too far). Follow the signs and park on the top level of our parking garage.